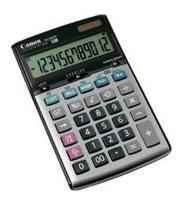

## Canon KS-1200TS kalkulators Displeja kalkulators Pelēks

Zimols : Canon Preces kods: 8508A002

Modeļa nosaukums : KS-1200TS

Canon KS-1200TS. Tips: Displeja kalkulators. Cipari: 12 cipari. Produkta krāsa: Pelēks

| Design                      |                           | Memory                       |                            |
|-----------------------------|---------------------------|------------------------------|----------------------------|
| Type *                      | Display                   | Memory type                  | 1 + GT                     |
| Product colour *            | Grey                      | Power                        |                            |
| Display                     |                           | Battery type                 | CR2032                     |
| Display size (HxV) Digits * | 89.5 x 25 mm<br>12 digits | Weight & dimensions          |                            |
|                             |                           | Weight<br>Dimensions (WxDxH) | 183 g<br>172 x 107 x 24 mm |